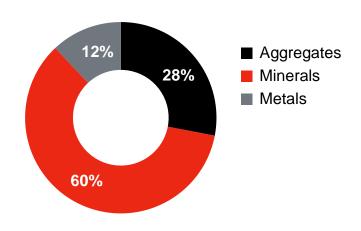

#### **Metso Outotec key financials 2021**

Sales

EUR 4.2 billion

Planet Positive sales

EUR 592 million

Sales by segment

Sales by geography

Services share of sales

43%

Adjusted EBITA

EUR 547 million / 12.9%

What do we do? ...finding what is valuable... Metso:Outotec