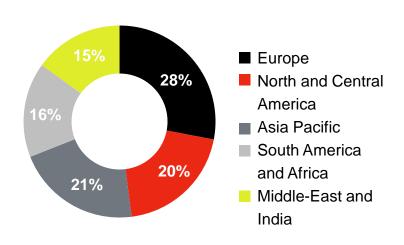

#### **Metso Outotec key financials 2021**

Sales

EUR 4.2 billion

Planet Positive sales

EUR 592 million

Sales by segment

Sales by geography

Services share of sales

43%

Adjusted EBITA

EUR 547 million / 12.9%

What do we do? ...finding what is valuable... Metso:Outotec