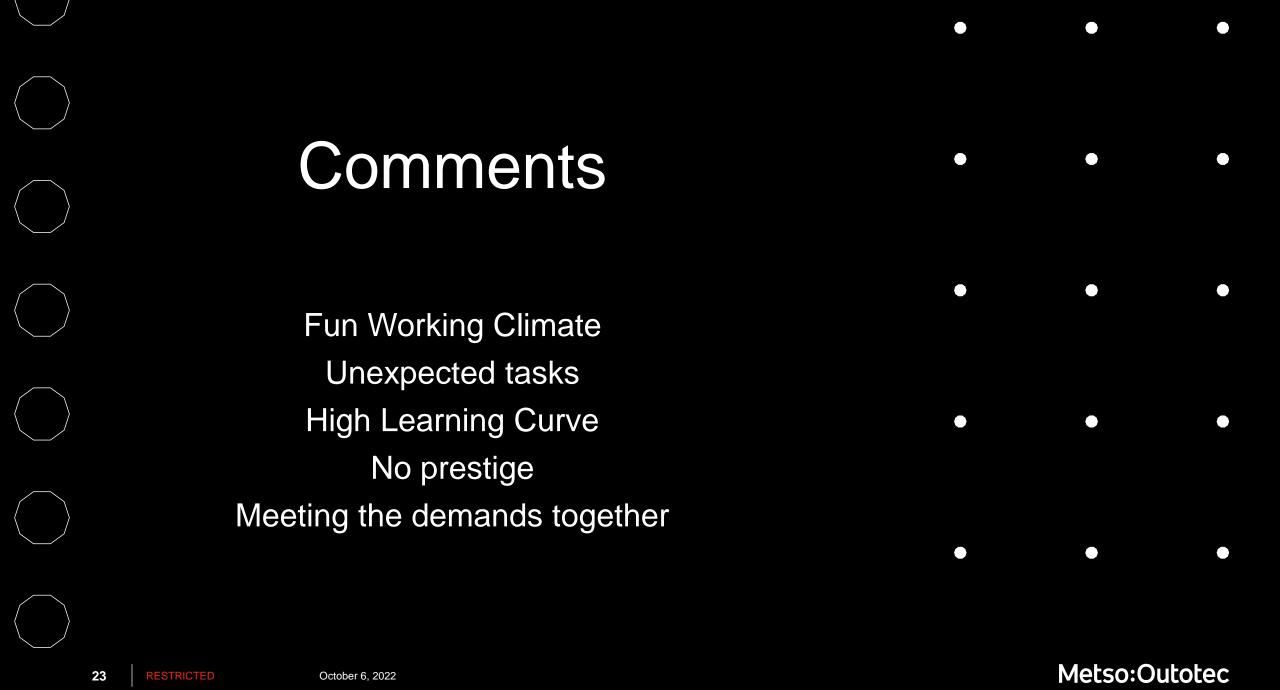

## Trust and Confidence

- Encourage the team to constant challenge themselves
- Encourage their development
- Considder the wellbeing
- The team is a safe haven

Does it work? Look at todays event and whos participating! We have an attractive team Good Global Network and Understanding Metso:Outotec